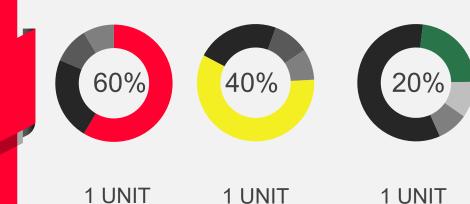

#### ➤ 20% unit

Annual Income no more than \$10,000

### ➢ 40% unit

- Annual Income \$11,000-\$20,000
- ≻ 60% unit
  - Annual Income \$21,000-\$30,000